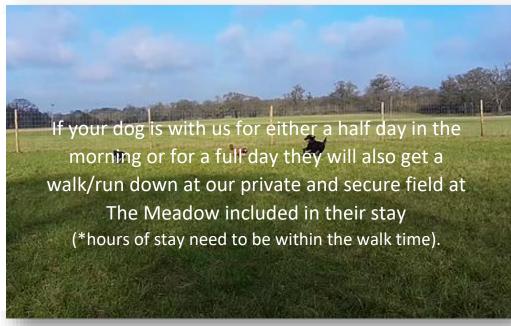

Our day-care hours are usually 8.00am to 5pm Monday to Friday

**Half Day Pickup and Drop off Times:** Half Day daycare: Pick up 8.30–10am Drop off 1-2pm

Full Day daycare:

Pick-up 8.30-10am

Drop off 4-5pm